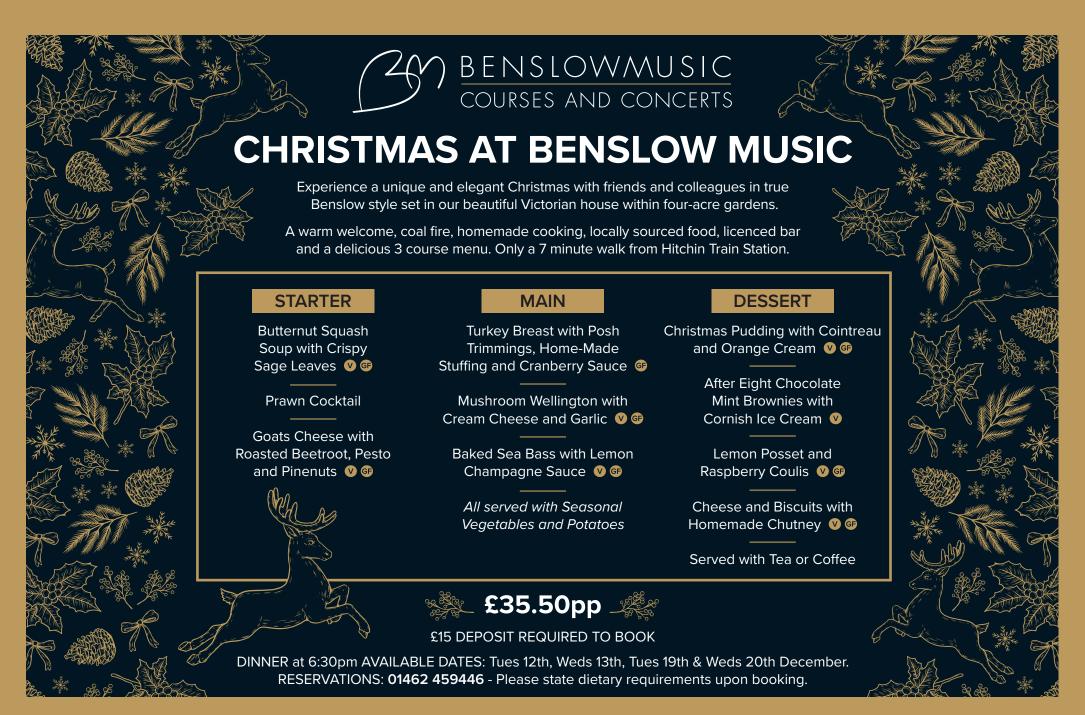

### **STARTERS**

Butternut Squash Soup with Crispy Sage Leaves V G

Prawn Cocktail

Goats Cheese with Roasted Beetroot. 

#### MAINS

Turkey Breast with Posh Trimmings, Home-Made Stuffing and Cranberry Sauce @

Mushroom Wellington with Cream Cheese and Garlic V @

> Baked Sea Bass with Lemon Champagne Sauce V @

All served with Seasonal Vegetables and Potatoes

### **DESSERTS**

Christmas Pudding with Cointreau and Orange Cream V 🙃

After Eight Chocolate Mint Brownies with Cornish Ice Cream V

Lemon Posset with Raspberry Coulis V 🙃

Cheese and Biscuits with Homemade Chutney V G

Served with Tea or Coffee