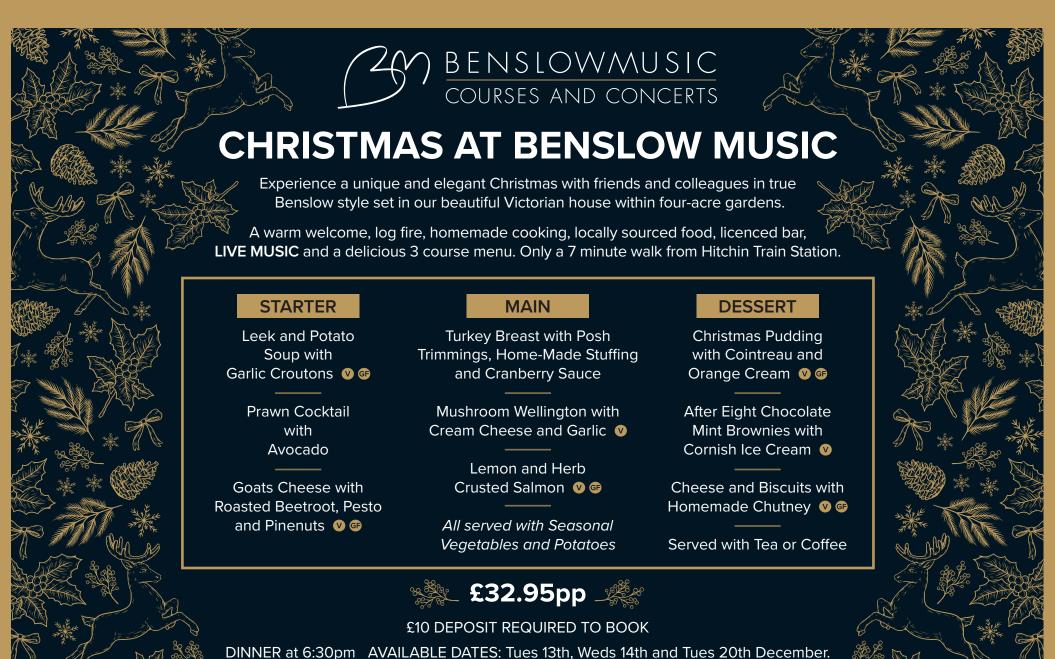

## **STARTERS**

Leek and Potato Soup with Garlic Croutons @ @

Prawn Cocktail with Avocado

Goats Cheese with Roasted Beetroot, 

### **MAINS**

Turkey Breast with Posh Trimmings, Home-Made Stuffing and Cranberry Sauce

Mushroom Wellington with Cream Cheese and Garlic V

Lemon and Herb Crusted Salmon O G

All served with Seasonal Vegetables and Potatoes

### **DESSERTS**

Christmas Pudding with Cointreau and Orange Cream V 🙃

After Eight Chocolate Mint Brownies with Cornish Ice Cream V

Cheese and Biscuits with Homemade Chutney @ @

Served with Tea or Coffee

🗠 £32.95pp 🧩

£10 DEPOSIT REQUIRED TO BOOK