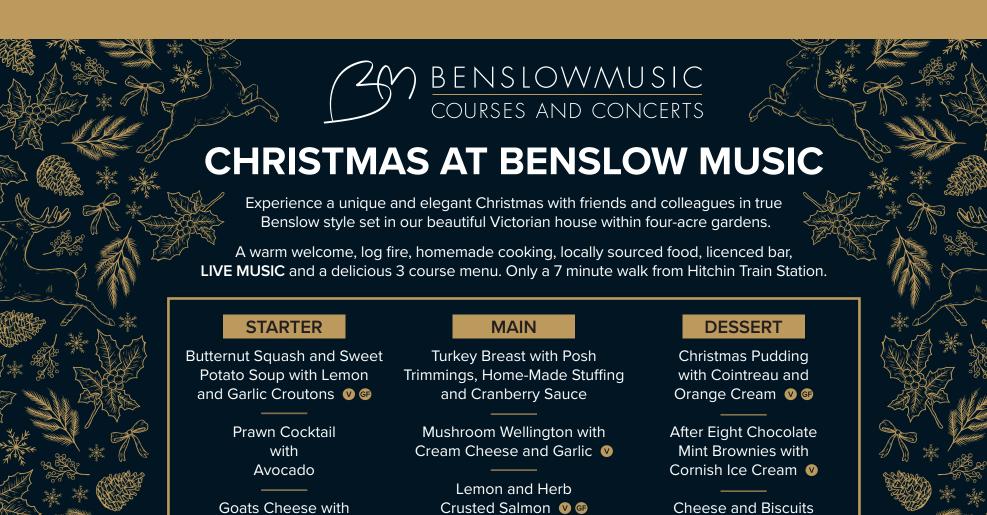

### **STARTERS**

Butternut Squash and Sweet Potato Soup with Lemon and Garlic Croutons V G

Prawn Cocktail with Avocado

### **MAINS**

Turkey Breast with Posh Trimmings, Home-Made Stuffing and Cranberry Sauce

Mushroom Wellington with Cream Cheese and Garlic V

Lemon and Herb Crusted Salmon 🔰 📴

All served with Seasonal Vegetables and Potatoes

### **DESSERTS**

Christmas Pudding with Cointreau and Orange Cream 👽 📴

After Eight Chocolate Mint Brownies with Cornish Ice Cream

£29.95pp